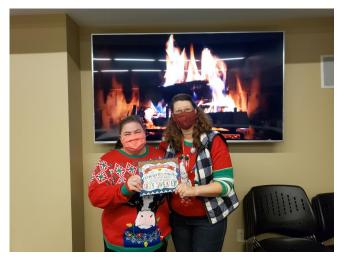

Click here to watch the video

The Church Staff had our annual Ugly Christmas Sweater competition. It was quite the challenge to pick the best as you can see. Barb Christian took the 2020 prize from Amy Widener, last year's winner. Amy was quite honored to pass the award on to such a deserving sweater.