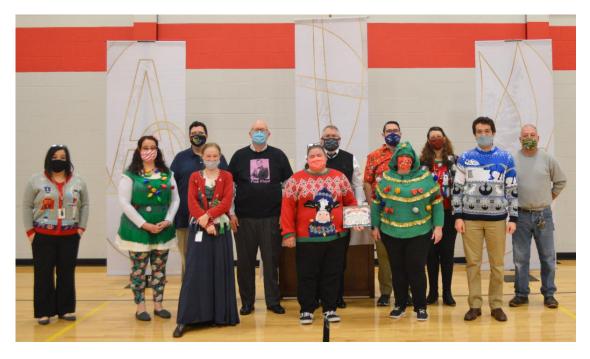

Click here to watch the video

The Church Staff had our annual Ugly Christmas Sweater competition. It was quite the challenge to pick the best as you can see. Barb Christian took the 2020 prize from Amy Widener, last year's winner. Amy was quite honored to pass the award on to such a deserving sweater.